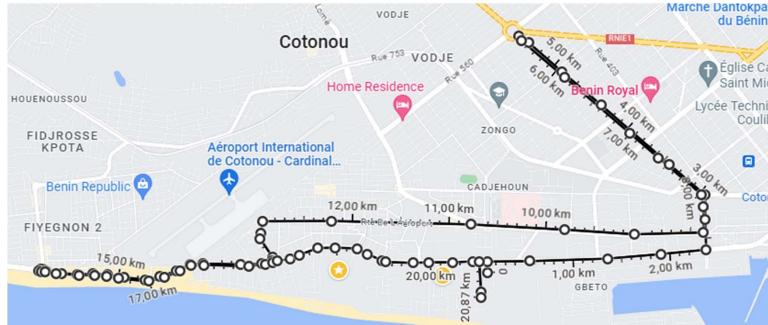

## The Half Marathon course **21.100 km**

#### Start/Finish:

Place de l'Amazone

#### 21.100 km

- Place de l'Amazone
- Carrefour Port
- Carrefour Blue Zone
- Star
- Carrefour Blue Zone
- Carrefour 3 banks
- Carrefour SONEB
- CNHU
- Court
- Place des Martyrs
- Airport
- Carrefour Yerevan
- Carrefour Fidjrossè
- Back to the Amazon