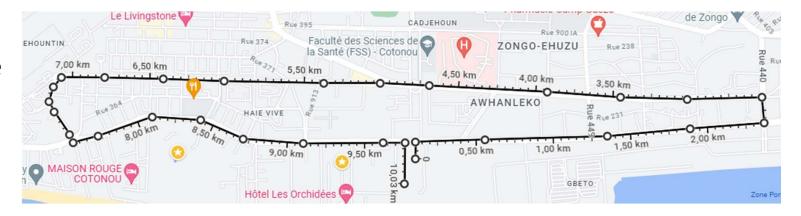

#### 42.195 km:

• Place de l'Amazone - Jardin de Mathieu - Carrefour Cathédrale Notre Dame - 3ème Pont - Carrefour La Roche - Carrefour SOBEBRA - Cine Concorde - CEG Yagbé - Point DT - CEG Yagbé - Ciné Concorde - Pont Martin Luther King - Dantokpa - Eglise St Michel - Carrefour Unafrica - Eglise St Jean - Etoile Rouge - Eglise St Jean - Carrefour Unafrica - Carrefour Blue Zone - Carrefour 3 Banques - Place des Martyrs - Aéroport Cardinal Bernadin Gantin - Carrefour Bio Guéra - Carrefour Erevan - Carrefour Fidjrossè - Route des Pêches - Carrefour Club des Rois - Carrefour Fidjrossè Carrefour Erevan - Place de l'Amazone

## The Half Marathon course **21.100 km**

#### Start/Finish:

Place de l'Amazone

#### 21.100 km

- Place de l'Amazone
- Carrefour Port
- Carrefour Blue Zone
- Star
- Carrefour Blue Zone
- Carrefour 3 banks
- Carrefour SONEB
- CNHU
- Court
- Place des Martyrs
- Airport
- Carrefour Yerevan
- Carrefour Fidjrossè
- Back to the Amazon