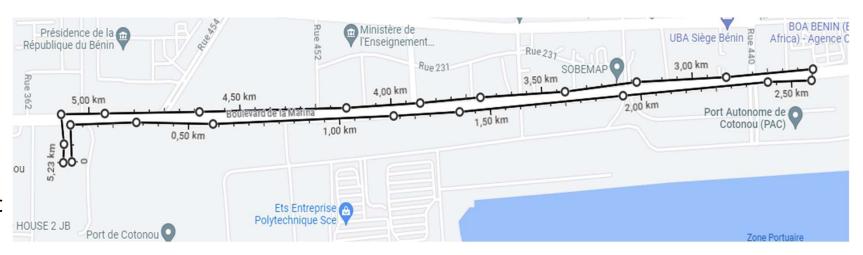

#### 42.195 km:

• Place de l'Amazone - Jardin de Mathieu - Carrefour Cathédrale Notre Dame - 3ème Pont - Carrefour La Roche - Carrefour SOBEBRA - Cine Concorde - CEG Yagbé - Point DT - CEG Yagbé - Ciné Concorde - Pont Martin Luther King - Dantokpa - Eglise St Michel - Carrefour Unafrica - Eglise St Jean - Etoile Rouge - Eglise St Jean - Carrefour Unafrica - Carrefour Blue Zone - Carrefour 3 Banques - Place des Martyrs - Aéroport Cardinal Bernadin Gantin - Carrefour Bio Guéra - Carrefour Erevan - Carrefour Fidjrossè - Route des Pêches - Carrefour Club des Rois - Carrefour Fidjrossè Carrefour Erevan - Place de l'Amazone

## The Half Marathon course **21.100 km**

#### Start/Finish:

Place de l'Amazone

#### 21.100 km

- Place de l'Amazone
- Carrefour Port
- Carrefour Blue Zone
- Star
- Carrefour Blue Zone
- Carrefour 3 banks
- Carrefour SONEB
- CNHU
- Court
- Place des Martyrs
- Airport
- Carrefour Yerevan
- Carrefour Fidjrossè
- Back to the Amazon