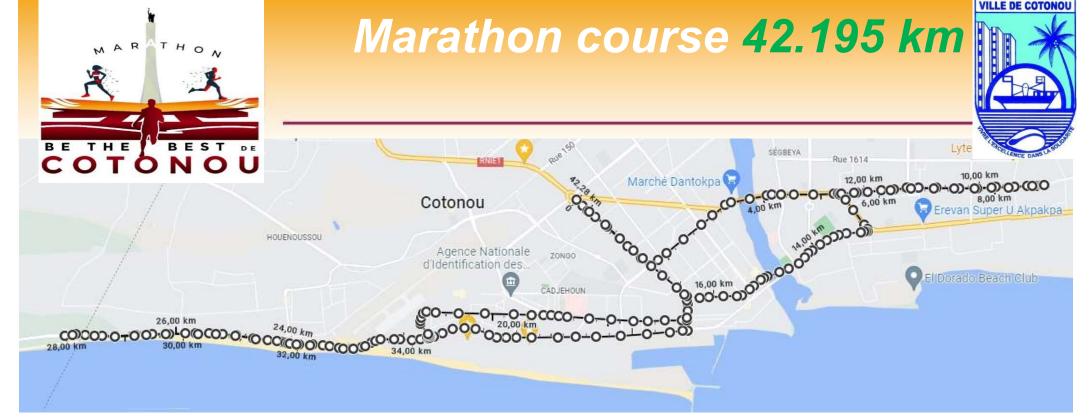

#### 42.195 km:

• Place de l'Amazone - Jardin de Mathieu - Carrefour Cathédrale Notre Dame - 3ème Pont - Carrefour La Roche - Carrefour SOBEBRA - Cine Concorde - CEG Yagbé - Point DT - CEG Yagbé - Ciné Concorde - Pont Martin Luther King - Dantokpa - Eglise St Michel - Carrefour Unafrica - Eglise St Jean - Etoile Rouge - Eglise St Jean - Carrefour Unafrica - Carrefour Blue Zone - Carrefour 3 Banques - Place des Martyrs - Aéroport Cardinal Bernadin Gantin - Carrefour Bio Guéra - Carrefour Erevan - Carrefour Fidjrossè - Route des Pêches - Carrefour Club des Rois - Carrefour Fidjrossè Carrefour Erevan - Place de l'Amazone