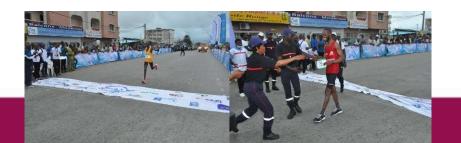

## **ARRIVAL ZONE**

- The finish line is located on the Amazon Esplanade.
- At the arrival of each runner/walker, a reception area (red cross + volunteers) is set up.
- A recovery zone is provided

## **OUR VOLUNTEERS**

We have hundreds of volunteers helping us to make the Marathon a success, and you'll meet them on the Esplanade de l'Amazone site and along the route in a variety of activities:

- Identity and certificate checks
- Accompaniment to departure areas
- Departure management
- Course safety, Orientation, Lighting
- Refuelling/refreshment
- Instructions/baggage
- Medal ceremonies, etc.